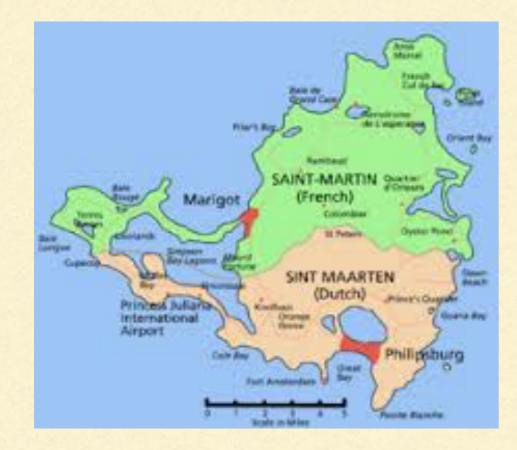

## ST. MARTEEN

- Claimed for Spain by COLUMBUS in 1493
- Occupied by Dutch in 1631
- In the I8th century due to the cultivation of sugar cane
  African slaves were
  introduced to St. Marteen
- Total 54,4 sq km
- subject to hurricanes from
  July to November
- Language French