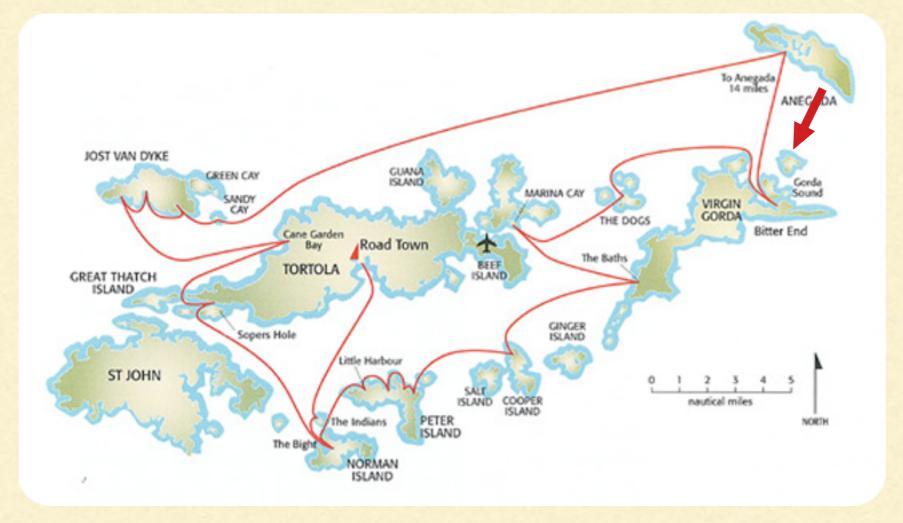

### BVI 2017

- First inhabited by Arawak & later by Carib Indians
- Settled by the Dutch in 1648 & annexed by the English in 1972
- Economy is closely tied to the US Virgin Islands
- Area 151 sq km comprised of 16 inhabited and more than 20 uninhabited islands
- Most known: Tortola, Virgin Gorda and Jost van Dyke