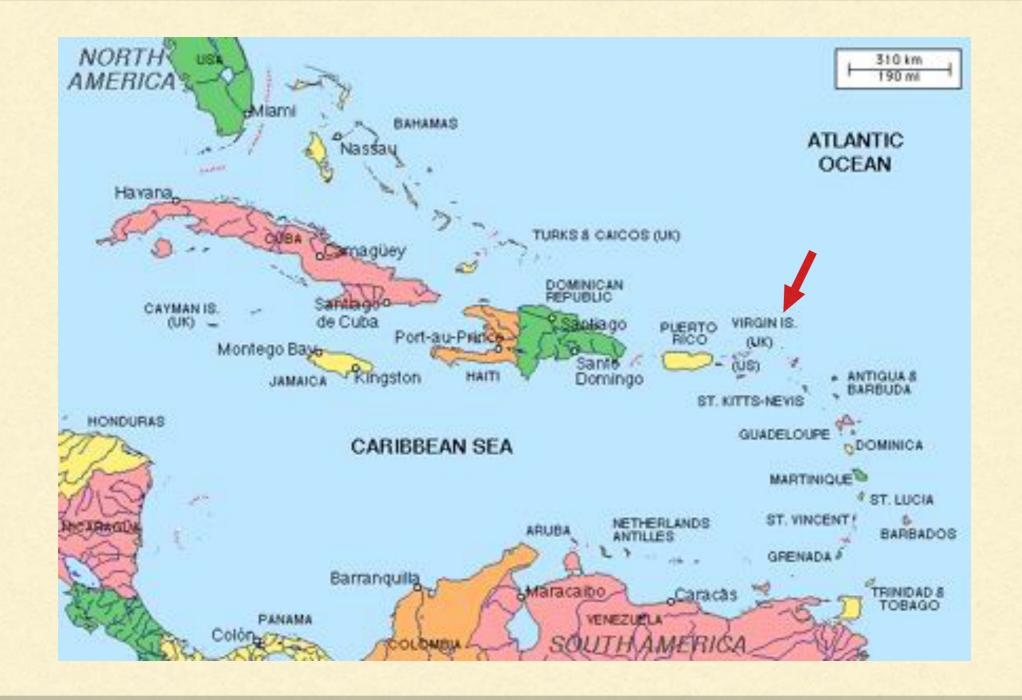

### BVI 2017

- First inhabited by Arawak & later by Carib Indians
- Settled by the Dutch in 1648 & annexed by the English in 1972
- Economy is closely tied to the US Virgin Islands
- Area 151 sq km comprised of 16 inhabited and more than 20 uninhabited islands
- Most known: Tortola, Virgin Gorda and Jost van Dyke