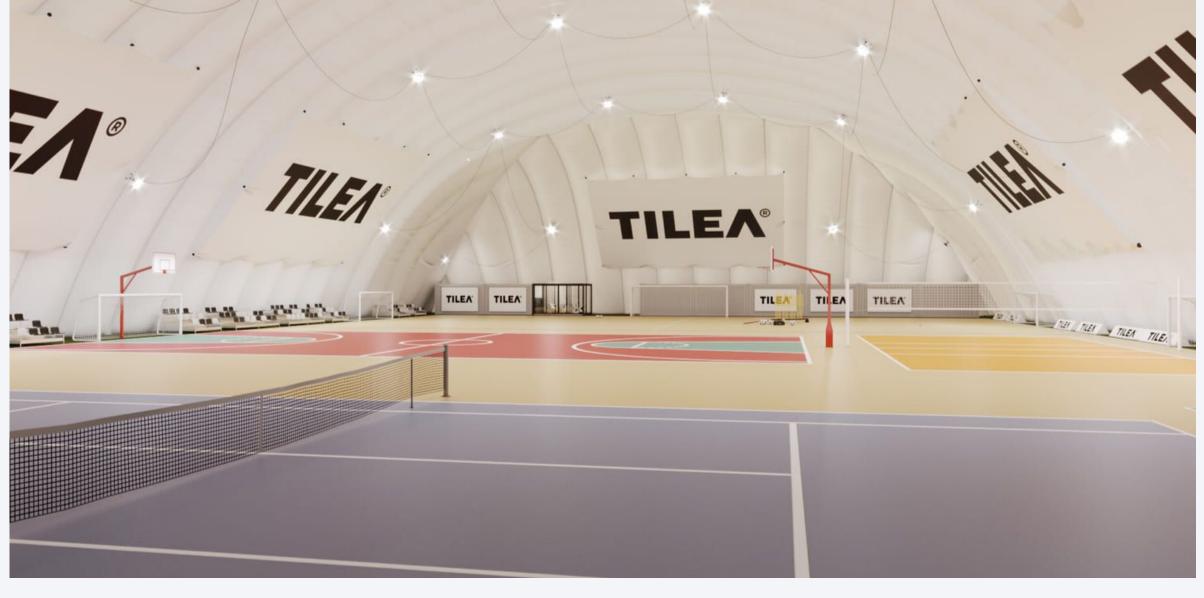

rse sports fields helps to build the right balance in a person's life. Regular sport has a positive impact not only on students' health, but also their brain activity as well as their psychics.





Pronea Art answers the need for human artistic expression. Art, with the opportunity of emotional expression completes the possibility of students' holistic development.



#### Our added value



Ability to get employed – Certificates – Education



Autonomy – Values – Character



Experience – Mentoring – Practice



Physical activity – Health – Relax



Development – Art – Inspiration



#### Partners

#### are an important part of the project































17











Partner

## Visit us











#### Brownfield site

















### School building visualization





## Sports hall visualization

## Investment plan

| Item                                                                          | Investment costs |
|-------------------------------------------------------------------------------|------------------|
| Land                                                                          | € 1,500,000      |
| Implementation project                                                        | € 2,000,000      |
| Connections                                                                   | € 1,500,000      |
| Foundations (m3 of concrete)                                                  | € 1,520,000      |
| TOTAL PREPARATION                                                             | € 6,520,000      |
| Relaxing zones